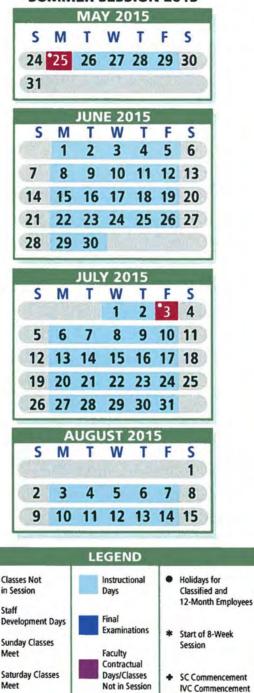

# 5.1 SOCCCD: Board of Trustees Meeting Minutes

Approve minutes of a Regular Meeting held on January 22, 2013.

- 5.2 Irvine Valley College: Life Sciences Building: Construction Contract, Change Order No. 9 Approve change order resulting in a decrease of \$2,974 in the cost. The revised total contract amount is \$11,556,845.11.
- 5.3 Irvine Valley College: Life Sciences Building: Construction Management Services Agreement, Amendment No. 2 Approve amendment with McCarthy Building Companies, Inc. resulting in an increase of \$436,534. The revised total contract amount is \$1,836,534.
- 5.4 Irvine Valley College: Life Sciences Building: DSA Inspection Services Agreement, Amendment No. 2 Approve amendment with Joyce Inspection resulting in an increase of \$87,360. The revised total contract amount is \$480,696.
- 5.5 Irvine Valley College: Life Sciences Building: Architectural Services, Amendment No. 5 for Increased Services Approve amendment with Dougherty and Dougherty resulting in an increase of \$92,598. The revised total contract amount is \$1,317,608
- 5.6 Saddleback College and Irvine Valley College: Curriculum and Certificates/Degrees Revisions for 2013-2014 Approve proposed changes in curriculum for the 2013-2014 academic year.
- 5.7 Saddleback College and Irvine Valley College: Revised 2013-2014 Instructional Material/Laboratory Fees Approve revised instructional material and laboratory fees for 2013-2014.
- 5.8 Saddleback College and Irvine Valley College: Community Education, Summer 2013 Approve Community Education courses, presenters, and compensation for Summer Session 2013.
- 5.9 Saddleback College and Irvine Valley College: Speakers Approve general fund honoraria for speakers for events and/or classes at Saddleback College and Irvine Valley College.
- 5.10 SOCCCD: Authorization of Payment to Trustee Absent from Board Meeting Authorize payment to Student Trustee Park who was absent from the January 22, 2013 meeting.
- 5.11 SOCCCD: Trustees' Requests for Attending Conferences Approve/Ratify Trustees' requests for attending conference(s).