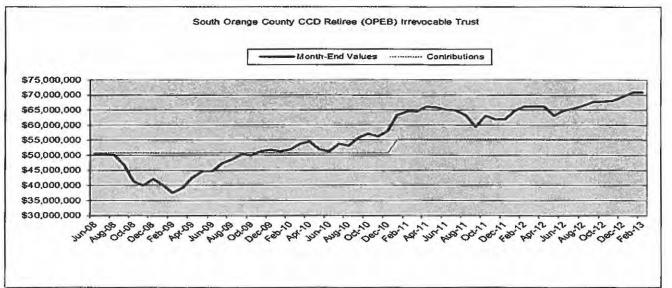

# 7.5 **SOCCCD: Retiree (OPEB) Trust Fund** The report is for period ending February 28, 2013.