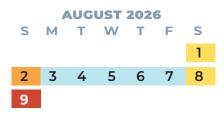

### SUMMER SESSION 2026

Note: Each college may develop an individual final exam schedule.

Memorial Day — Holiday Summer Session Juneteenth — Holiday Independence Day — Holiday

Summer 2026: Start dates and session lengths my vary. See college online schedules for more information.

**Vision:** To be an educational leader in a changing world.