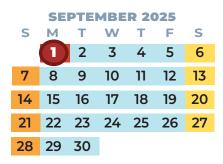

### FALL SEMESTER 2025

August 11-15 (Monday-Friday) August 18 (Monday) August 18-October 12 (Monday-Saturday) September 1 (Monday) October 20-December 17 (Monday-Wednesday) November 10 (Monday) November 11 (Tuesday) November 27-30 (Thursday-Sunday) December 18-January 11 (Thursday-Sunday) December 23-31 (Tuesday-Wednesday)

Professional Development Days Instruction Begins 8-Week Session Labor Day — Holiday 8-Week Session Faculty Contractual Day (Classes Not in Session) Veterans Day — Holiday Thanksgiving — Holiday Classes Not in Session Offices for District/Colleges Closed — Winter Holiday

# **VOTING INFORMATION 2025**

- National Voter Registration Day: **Tuesday, September 16, 2025**
- General Election Registration Deadline: Monday, October 20, 2025
- Voter registration deadline: **15 days prior to an election.** Voters can "conditionally" register and vote at their county election office after the 15-day voter registration deadline.
- Statewide General Election: November 4, 2025
- For more information please visit the California Secretary of State website at **www.sos.ca.gov/elections**