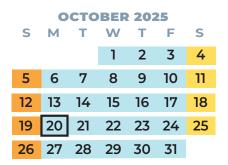

### FALL SEMESTER 2025

August 11-15 (Monday-Friday) August 18 (Monday) August 18-October 12 (Monday-Saturday) September 1 (Monday) October 20-December 17 (Monday-Wednesday) November 10 (Monday) November 11 (Tuesday) November 27-30 (Thursday-Sunday) December 18-January 11 (Thursday-Sunday) December 23-31 (Tuesday-Wednesday)

Professional Development Days Instruction Begins 8-Week Session Labor Day — Holiday 8-Week Session Faculty Contractual Day (Classes Not in Session) Veterans Day — Holiday Thanksgiving — Holiday Classes Not in Session Offices for District/Colleges Closed — Winter Holiday

# **VOTING INFORMATION 2025**

- National Voter Registration Day: **Tuesday, September 16, 2025**
- General Election Registration Deadline: Monday, October 20, 2025
- Voter registration deadline: **15 days prior to an election.** Voters can "conditionally" register and vote at their county election office after the 15-day voter registration deadline.
- Statewide General Election: November 4, 2025
- For more information please visit the California Secretary of State website at **www.sos.ca.gov/elections**