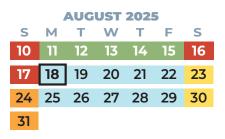

### FALL SEMESTER 2025

August 11-15 (Monday-Friday) August 18 (Monday) August 18-October 12 (Monday-Saturday) September 1 (Monday) October 20-December 17 (Monday-Wednesday) November 10 (Monday) November 11 (Tuesday) November 27-30 (Thursday-Sunday) December 18-January 11 (Thursday-Sunday) December 23-31 (Tuesday-Wednesday)

Professional Development Days Instruction Begins 8-Week Session Labor Day — Holiday 8-Week Session Faculty Contractual Day (Classes Not in Session) Veterans Day — Holiday Thanksgiving — Holiday Classes Not in Session Offices for District/Colleges Closed — Winter Holiday