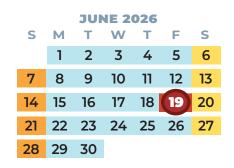

### SUMMER SESSION 2026

Note: Each college may develop an individual final exam schedule.

### SUMMER SESSION 2026

May 25 (Monday) May 26-August 8 (Tuesday-Saturday) June 19 (Friday) July 3 (Friday)

| 2025-2026 SUMMARY   |      |        |       |  |  |  |
|---------------------|------|--------|-------|--|--|--|
| Instructional Days  | Fall | Spring | Total |  |  |  |
| Monday              | 16   | 16     | 32    |  |  |  |
| Tuesday             | 17   | 16     | 33    |  |  |  |
| Wednesday           | 18   | 18     | 36    |  |  |  |
| Thursday            | 16   | 17     | 33    |  |  |  |
| Friday              | 16   | 16     | 32    |  |  |  |
| Subtotal            | 83   | 83     | 166   |  |  |  |
| Staff Development   | 5    | 4      | 9     |  |  |  |
| Faculty Contractual | 1    | 2      | 3     |  |  |  |
| T <b>OTAL</b>       | 89   | 89     | 178   |  |  |  |

Memorial Day — Holiday Summer Session Juneteenth — Holiday Independence Day — Holiday

Summer 2026: Start dates and session lengths my vary. See college online schedules for more information.

**Vision:** To be an educational leader in a changing world.