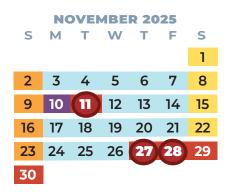

### **FALL SEMESTER 2025**

### FALL SEMESTER 2025

August 11-15 (Monday-Friday) August 18 (Monday) August 18-October 12 (Monday-Saturday) September 1 (Monday) October 20-December 17 (Monday-Wednesday) November 10 (Monday) November 11 (Tuesday) November 27-30 (Thursday-Sunday) December 18-January 11 (Thursday-Sunday) December 23-31 (Tuesday-Wednesday)

Professional Development Days Instruction Begins 8-Week Session Labor Day — Holiday 8-Week Session Faculty Contractual Day (Classes Not in Session) Veterans Day — Holiday Thanksgiving — Holiday Classes Not in Session Offices for District/Colleges Closed — Winter Holiday