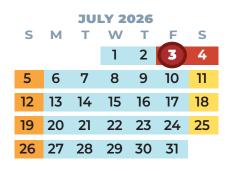

### SUMMER SESSION 2026

Note: Each college may develop an individual final exam schedule.

Memorial Day — Holiday Summer Session Juneteenth — Holiday Independence Day — Holiday

Summer 2026: Start dates and session lengths my vary. See college online schedules for more information.

**Vision:** To be an educational leader in a changing world.