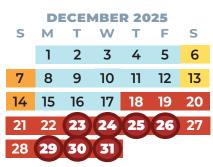

### **FALL SEMESTER 2025**

### FALL SEMESTER 2025

August 11-15 (Monday-Friday) August 18 (Monday) August 18-October 12 (Monday-Saturday) September 1 (Monday) October 20-December 17 (Monday-Wednesday) November 10 (Monday) November 11 (Tuesday) November 27-30 (Thursday-Sunday) December 18-January 11 (Thursday-Sunday) December 23-31 (Tuesday-Wednesday)

Professional Development Days Instruction Begins 8-Week Session Labor Day — Holiday 8-Week Session Faculty Contractual Day (Classes Not in Session) Veterans Day — Holiday Thanksgiving — Holiday Classes Not in Session Offices for District/Colleges Closed — Winter Holiday