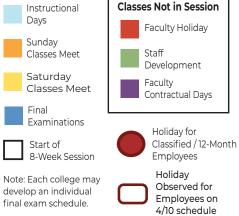

## SUMMER SESSION 2025

|                                 |              | MA       | Y 20             | 25              |          |        |
|---------------------------------|--------------|----------|------------------|-----------------|----------|--------|
| S                               | Μ            | т        | W                | Т               | F        | S      |
| 25                              | 26           | 27       | 28               | 29              | 30       | 31     |
|                                 | $\Delta_{i}$ | Classifi | ed 4/10          | ) work          | weeks    | starts |
| S                               | М            | JUN<br>T | <b>IE 2</b><br>W | 025<br>T        | F        | S      |
| 1                               | 2            | 3        | 4                | 5               | 6        | 7      |
| 8                               | 9            | 10       | 11               | 12              | 13       | 14     |
| 15                              | 16           | 17       | 18               | 19              | 20       | 21     |
| 22                              | 23           | 24       | 25               | 26              | 27       | 28     |
| 29                              | 30           |          |                  |                 |          |        |
| s                               | М            | JUI<br>T | LY 2<br>W        | <b>025</b><br>T | F        | S      |
|                                 |              | 1        | 2                | 3               | 4        | 5      |
| 6                               | 7            | 8        | 9                | 10              | 11       | 12     |
| 13                              | 14           | 15       | 16               | 17              | 18       | 19     |
| 20                              | 21           | 22       | 23               | 24              | 25       | 26     |
| 27                              | 28           | 29       | 30               | 31              |          |        |
| S                               | M            | AUG<br>T | UST<br>W         | <b>202</b><br>T | 5<br>F   | S      |
|                                 |              |          |                  |                 | 1        | 2      |
| 3                               | 4            | 5        | 6                | 7               | 8        | 9      |
| Class                           | ified 4      | /10 wo   | rk wee           | k ends          | $\Delta$ |        |
|                                 |              | LIE      | GEN              | ID.             |          |        |
| LEGEND<br>Instructional<br>Days |              |          |                  |                 |          |        |
|                                 | -            |          |                  | Fac             | ulty Ho  | oliday |

| Professional Development Days                         |
|-------------------------------------------------------|
| Instruction Begins                                    |
| 8-Week Session                                        |
| Labor Day — Holiday                                   |
| 8-Week Session                                        |
| Veterans Day — Holiday                                |
| Thanksgiving — Holiday                                |
| Faculty Contractual Day (Classes Not in Session)      |
| Final Examinations                                    |
| Classes Not in Session                                |
| Offices for District/Colleges Closed — Winter Holiday |

New Year's Day — Holiday Professional Development Days Instruction Begins 8-Week Session Martin Luther King, Jr. Day — Holiday President Lincoln's Day — Holiday Presidents' Day — Holiday Faculty Contractual Day (Classes Not in Session) Spring Break — Classes Not in Session Classified Employee Spring Break — Holiday 8-Week Session Cesar Chavez Day — Holiday Final Examinations Faculty Contractual Day (Classes Not in Session)

Memorial Day — Holiday Summer 4/10 Schedule for Classified Employees Summer Session Juneteenth — Holiday Independence Day — Observance for 4/10 Employees Independence Day — Holiday

Summer 2025: Start dates and session lengths my vary. See college online schedules for more information. Staff work a 4/10 schedule from May 26 through August 8, 2025.