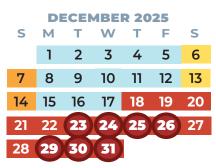

#### FALL SEMESTER 2025

August 11-15 (Monday-Friday) August 18 (Monday) August 18-October 12 (Monday-Sunday) September 1 (Monday) October 20-December 17 (Monday-Wednesday) **November 10** (Monday) November 11 (Tuesday) November 27-30 (Thursday-Sunday) December 18-January 11 (Thursday-Sunday) December 23-31 (Tuesday-Wednesday)

Professional Development Days Instruction Begins 8-Week Session Labor Day — Holiday 8-Week Session Faculty Contractual Day (Classes Not in Session) Veterans Day — Holiday Thanksgiving — Holiday Classes Not in Session Offices for District/Colleges Closed — Winter Holiday