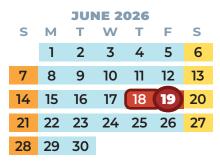

#### SUMMER SESSION 2026

May 25 (Monday) May 25-August 7 (Monday-Friday) May 26-August 8 (Tuesday-Saturday) June 18 (Thursday) June 19 (Friday) July 2 (Thursday) July 3 (Friday)

| 2025-2026 SUMMARY   |      |        |       |  |  |  |  |
|---------------------|------|--------|-------|--|--|--|--|
| Instructional Days  | Fall | Spring | Total |  |  |  |  |
| Monday              | 16   | 16     | 32    |  |  |  |  |
| Tuesday             | 17   | 16     | 33    |  |  |  |  |
| Wednesday           | 18   | 18     | 36    |  |  |  |  |
| Thursday            | 16   | 17     | 33    |  |  |  |  |
| Friday              | 16   | 16     | 32    |  |  |  |  |
| Subtotal            | 83   | 83     | 166   |  |  |  |  |
| Staff Development   | 5    | 4      | 9     |  |  |  |  |
| Faculty Contractual | 1    | 2      | 3     |  |  |  |  |
| TOTAL               | 89   | 89     | 178   |  |  |  |  |

Memorial Day — Holiday Summer 4/10 Schedule for Classified Employees Summer Session Juneteenth — Observance for 4/10 Employees Juneteenth — Holiday for non-4/10 Employees Independence Day — Observance for 4/10 Employees Independence Day — Holiday for non-4/10 Employees