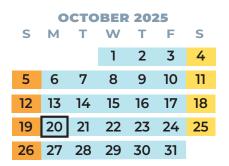

#### FALL SEMESTER 2025

August 11-15 (Monday-Friday) August 18 (Monday) August 18-October 12 (Monday-Sunday) September 1 (Monday) October 20-December 17 (Monday-Wednesday) **November 10** (Monday) November 11 (Tuesday) November 27-30 (Thursday-Sunday) December 18-January 11 (Thursday-Sunday) December 23-31 (Tuesday-Wednesday)

Professional Development Days Instruction Begins 8-Week Session Labor Day — Holiday 8-Week Session Faculty Contractual Day (Classes Not in Session) Veterans Day — Holiday Thanksgiving — Holiday Classes Not in Session Offices for District/Colleges Closed — Winter Holiday

# **VOTING INFORMATION 2025**

- National Voter Registration Day: **Tuesday, September 16, 2025**
- General Election Registration Deadline: Monday, October 20, 2025
- Voter registration deadline: **15 days prior to an election.** Voters can "conditionally" register and vote at their county election office after the 15-day voter registration deadline.
- Statewide General Election: November 4, 2025
- For more information please visit the California Secretary of State website at **www.sos.ca.gov/elections**