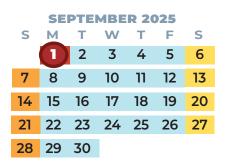

#### FALL SEMESTER 2025

August 11-15 (Monday-Friday) August 18 (Monday) August 18-October 12 (Monday-Sunday) September 1 (Monday) October 20-December 17 (Monday-Wednesday) **November 10** (Monday) November 11 (Tuesday) November 27-30 (Thursday-Sunday) December 18-January 11 (Thursday-Sunday) December 23-31 (Tuesday-Wednesday)

Professional Development Days Instruction Begins 8-Week Session Labor Day — Holiday 8-Week Session Faculty Contractual Day (Classes Not in Session) Veterans Day — Holiday Thanksgiving — Holiday Classes Not in Session Offices for District/Colleges Closed — Winter Holiday

# **VOTING INFORMATION 2025**

- National Voter Registration Day: **Tuesday, September 16, 2025**
- General Election Registration Deadline: Monday, October 20, 2025
- Voter registration deadline: **15 days prior to an election.** Voters can "conditionally" register and vote at their county election office after the 15-day voter registration deadline.
- Statewide General Election: November 4, 2025
- For more information please visit the California Secretary of State website at **www.sos.ca.gov/elections**