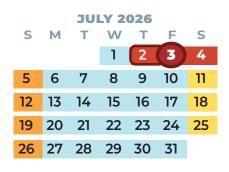

#### SUMMER SESSION 2026

May 25 (Monday) May 25-August 7 (Monday-Friday) May 26-August 8 (Tuesday-Saturday) June 18 (Thursday) June 19 (Friday) July 2 (Thursday) July 3 (Friday)

| 2025-2026 SUMMARY   |      |        |       |  |  |  |  |
|---------------------|------|--------|-------|--|--|--|--|
| Instructional Days  | Fall | Spring | Total |  |  |  |  |
| Monday              | 16   | 16     | 32    |  |  |  |  |
| Tuesday             | 17   | 16     | 33    |  |  |  |  |
| Wednesday           | 18   | 18     | 36    |  |  |  |  |
| Thursday            | 16   | 17     | 33    |  |  |  |  |
| Friday              | 16   | 16     | 32    |  |  |  |  |
| Subtotal            | 83   | 83     | 166   |  |  |  |  |
| Staff Development   | 5    | 4      | 9     |  |  |  |  |
| Faculty Contractual | 1    | 2      | 3     |  |  |  |  |
| TOTAL               | 89   | 89     | 178   |  |  |  |  |

Memorial Day — Holiday Summer 4/10 Schedule for Classified Employees Summer Session Juneteenth — Observance for 4/10 Employees Juneteenth — Holiday for non-4/10 Employees Independence Day — Observance for 4/10 Employees Independence Day — Holiday for non-4/10 Employees