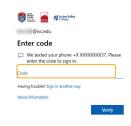

 7. Text کو اپنا ویریفکیشن کا طریقه منتخب کریں .

**6.** Enter the verification

6. ویریفکشن کوڈ درج کریں اور پھر Verify پر کلک کریں .

7. Select Enable MFA

7. Enable MFA on my Account منتخب کریں.

8. Click OK