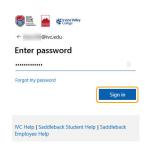

3. Enter your password and click Sign in

 اپنا پاسورڈ درج کریں او ر Sign In پر کلک کریں .

**4.** Select the Microsoft

MFA Self-enrollment icon

Microsoft MFA Self-Enrollment .4 . ير کلک کرين

5. Select Text as your verification method