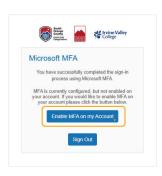

 7. Text کو اپنا ویریفکیشن کا طریقه منتخب کریں .

**6.** Enter the verification

6. ویریفکشن کوڈ درج کریں اور پھر Verify پر کلک کریں .

7. Select Enable MFA

7. Enable MFA on my Account منتخب کریں.

8. Click OK

8. OK پر کلک کریں.

9. Click Sign Out

. Sign Out پر کلک کریں .

Need Help?

If you have questions, please contact campus technology support at: Saddleback College

- Phone **949-582-4363**
- Click website help