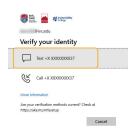

 7. Text کو اپنا ویریفکیشن کا طریقه منتخب کریں .

**6.** Enter the verification

6. ویریفکشن کوڈ درج کریں اور پھر Verify پر کلک کریں .

7. Select Enable MFA

7. Enable MFA on my Account منتخب کریں.

8. Click OK