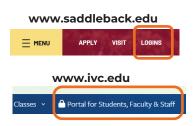

## Student Multi-factor Enrollment Urdu

1. Go to www.saddleback.edu www.ivc.edu

www.ivc.edu or پر جاکر www.saddleback.edu یر کلک کریں .

2. Enter your college-

 اپنا کالج تفویض کرده ای میل درج کرس اور Next کلک کرس.