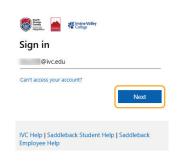

## Student Multi-factor Enrollment Urdu

1. Go to www.saddleback.edu www.ivc.edu

www.ivc.edu or پر جاکر www.saddleback.edu یر کلک کریں .

2. Enter your college-

 اپنا کالج تفویض کرده ای میل درج کرس اور Next کلک کرس.

3. Enter your password and click Sign in

 اپنا پاسورڈ درج کریں او ر Sign In پر کلک کریں .

**4.** Select the Microsoft

MFA Self-enrollment icon

Microsoft MFA Self-Enrollment .4 . ير کلک کرين

5. Select Text as your verification method